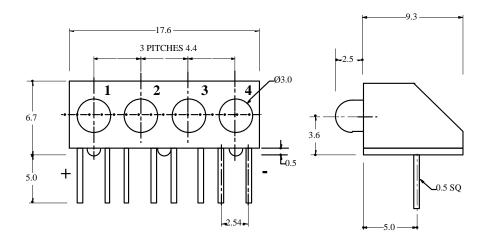

# **BOT107Series**



# 4 Way 3mm LED Array 90 deg Mount

The BOT107 series is a family of devices using Black NYLON 6 VO rated housing to mount four 3mm LEDs at right angles to the PCB forming an 4 Way LED Array. LEDs are on a 4.4mm pitch.

- +/- 25 Deg Viewing Angle
- Good matching
- Direct equivalent to Marl 107 series.
- End stackable.



### **MECHANICAL DATA**



### BEDFORD OPTO TECHNOLOGY LTD 1 BIGGAR BUSINESS PARK, BIGGAR,LANARKSHIRE ML12 6FX

Tel: +44 (0) 1899 221221 Fax: +44 (0) 1899 221009 Website: bot.co.uk E-mail: bill@bot.co.uk

## **BOT107 Series**

### **ABSOLUTE MAXIMUM RATINGS** (TA = $25^{\circ}$ C)

| REVERSE VOLTAGE                             | 5 Volts      |
|---------------------------------------------|--------------|
| CONTINUOUS FORWARD CURRENT                  | 30 mA        |
| POWER DISSIPATION                           | 80 mW        |
| OPERATING TEMP                              | -40 TO+80°C  |
| STORAGE TEMP                                | -40to +100°C |
| LEAD SOLDERING TEMP(1.55mm FROM BODY 5secs) | 260°C        |



## **OPTO ELECTRONIC DATA** $(Ta = 25^{\circ}C)$

| COLOUR |                   | Lumenous Intensit