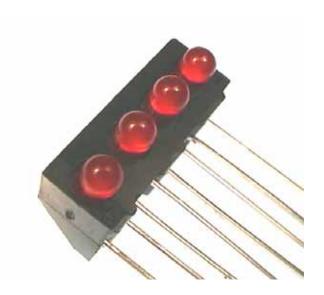

# 4 Way 3mm LED Array 90 deg Mount

The BOT107 series is a family of devices using Black NYLON 6 VO rated housing to mount four 3mm LEDs at right angles to the PCB forming an 4 Way LED Array. LEDs are on a 4.4mm pitch.